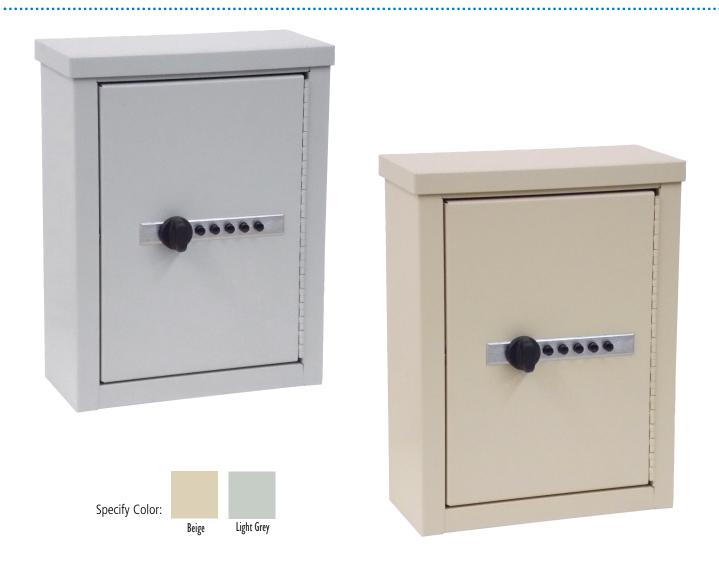

## Wall Storage Cabinet - #291609COMBO

Wall storage cabinets are made of heavy gauge steel with a powder coated finish that will match the durability of the cabinet construction. Each unit comes with one shelf for added storage space and a push button combination lock to keep contents secure. Cabinets are designed with an ambi-top for left or right door access and four holes for easy mounting. These Units include a 5 year warranty.

- Durable powder coated steel construction
- One adjustable storage shelf
- Push button combination lock
- Ambi-top for left or right door mounting
- Measures 12"H by 9"W by 4"D
- Beige & Light Grey / Custom colors also available